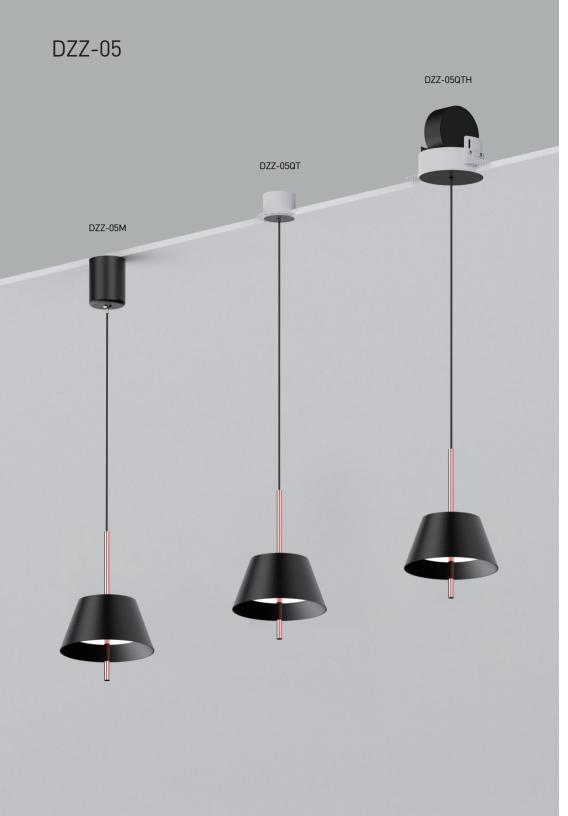

## Basic Information

| Model         | DZZ-05                    |
|---------------|---------------------------|
| Mounting      | Surface mounted           |
| Color         | Black+Golden/White+Golden |
| Material      | Aluminum                  |
| IP Rating     | IP20                      |
| Power         | Upward 2W / Downward 6W   |
| Led Voltage   | DC36V                     |
| Input Current | Max. 200mA                |

## Optical Parameters

| Light Source   |         |         | LED COB  |
|----------------|---------|---------|----------|
| Lumens         |         |         | 52lm/W   |
| CRI            |         |         | 97Ra     |
| ССТ            | 3000K 🔵 | 3500K 🔵 | 4000K O  |
| CCT Changeable | 2700K • |         | ─ 6000K  |
| Beam Angle     |         |