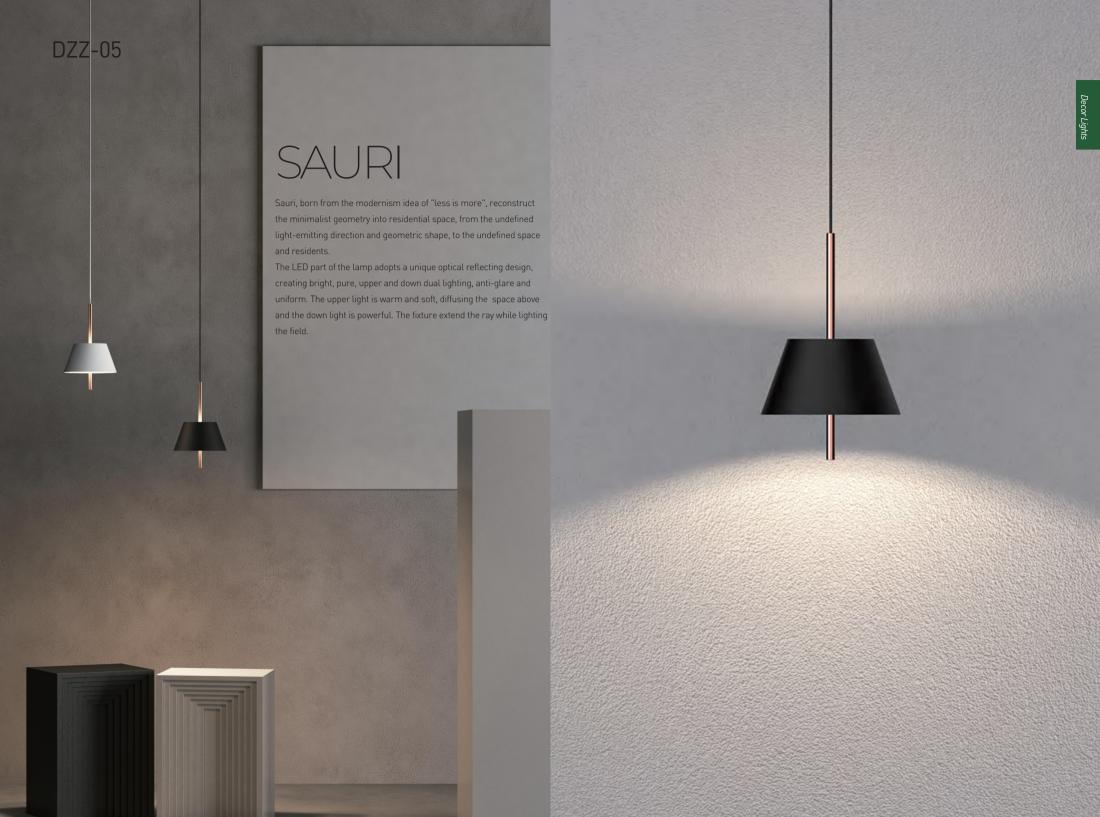

## Basic Information

| Model         | DZZ-05                    |
|---------------|---------------------------|
| Mounting      | Surface mounted           |
| Color         | Black+Golden/White+Golden |
| Material      | Aluminum                  |
| IP Rating     | IP20                      |
| Power         | Upward 2W / Downward 6W   |
| Led Voltage   | DC36V                     |
| Input Current | Max. 200mA                |

## Optical Parameters

| Light Source   |         |         | LED COB  |
|----------------|---------|---------|----------|
| Lumens         |         |         | 52lm/W   |
| CRI            |         |         | 97Ra     |
| ССТ            | 3000K 🔵 | 3500K 🔵 | 4000K O  |
| CCT Changeable | 2700K • |         | ─ 6000K  |
| Beam Angle     |         |