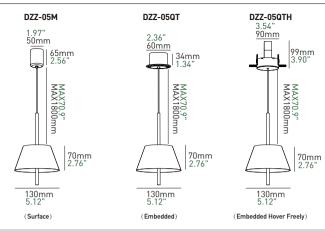

## Basic Information

| Model         | DZZ-05                    |
|---------------|---------------------------|
| Mounting      | Surface mounted           |
| Color         | Black+Golden/White+Golden |
| Material      | Aluminum                  |
| IP Rating     | IP20                      |
| Power         | Upward 2W / Downward 6W   |
| Led Voltage   | DC36V                     |
| Input Current | Max. 200mA                |

## Optical Parameters

| Light Source   |         |         | LED COB  |
|----------------|---------|---------|----------|
| Lumens         |         |         | 52lm/W   |
| CRI            |         |         | 97Ra     |
| ССТ            | 3000K 🔵 | 3500K 🔵 | 4000K O  |
| CCT Changeable | 2700K • |         | ─ 6000K  |
| Beam Angle     |         |         |