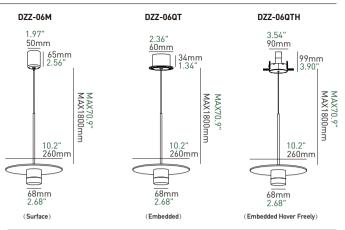

Max. 200mA

| Model       | DZZ-06          |
|-------------|-----------------|
| Mounting    | Surface mounted |
| Color       | Black+Golden    |
| Material    | Aluminum        |
| IP Rating   | IP20            |
| Power       | Max. 8W         |
| Led Voltage | DC36V           |
|             |                 |