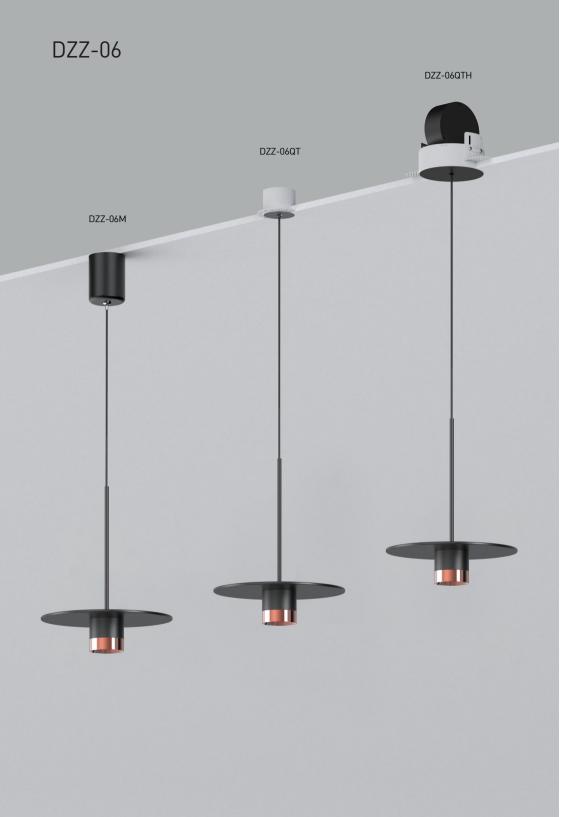

Max. 200mA

| Model       | DZZ-06          |
|-------------|-----------------|
| Mounting    | Surface mounted |
| Color       | Black+Golden    |
| Material    | Aluminum        |
| IP Rating   | IP20            |
| Power       | Max. 8W         |
| Led Voltage | DC36V           |
|             |                 |