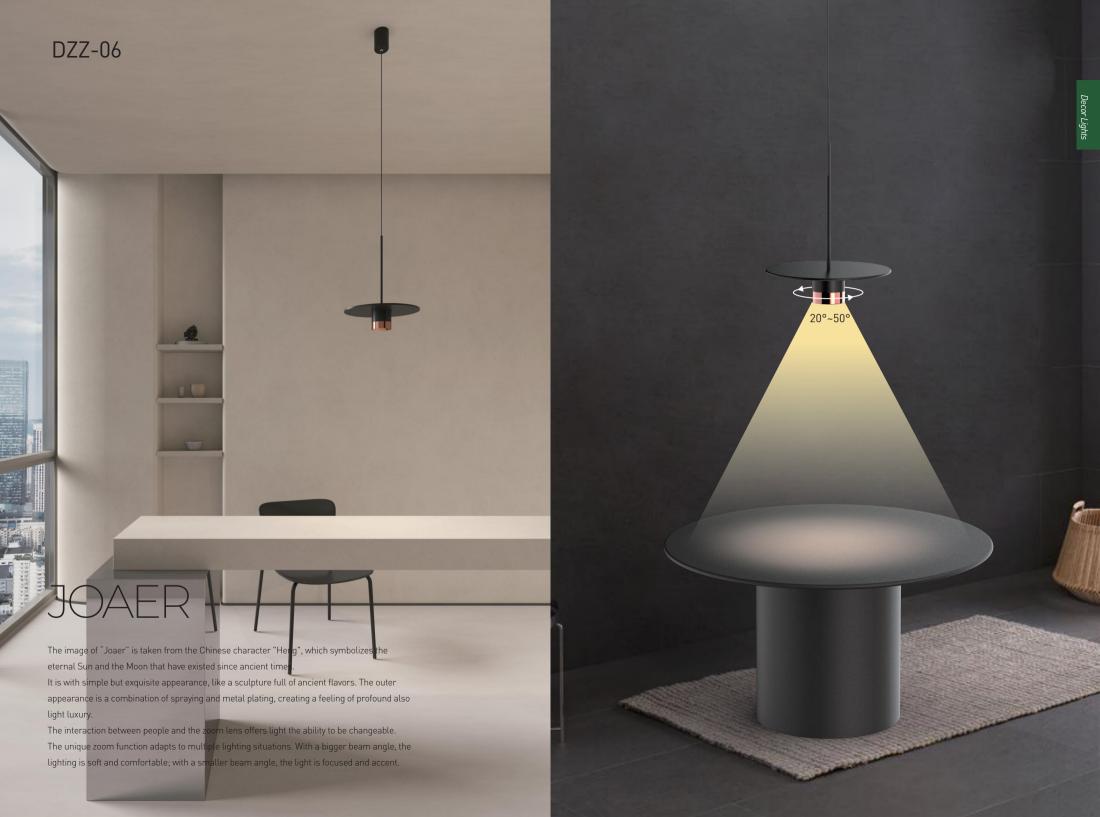

Basic Information

Input Current

Optical Parameters

| Light Source   |         |       |            |            | LED COB     |
|----------------|---------|-------|------------|------------|-------------|
| Lumens         |         |       |            |            | 60lm/W      |
| CRI            |         |       |            |            | 98Ra        |
| ССТ            |         | <br>3 | 000K 🔵     | 3500K O    | 4000K O     |
| CCT Changeable | 2700K - | 6000K | 1800K      |            | 3000K       |
| Beam Angle     |         |       | <b>1</b> 2 | 20°- \ 50° | 'Adjustable |
| LED Lifespan   |         | <br>  |            |            | 50000hrs    |