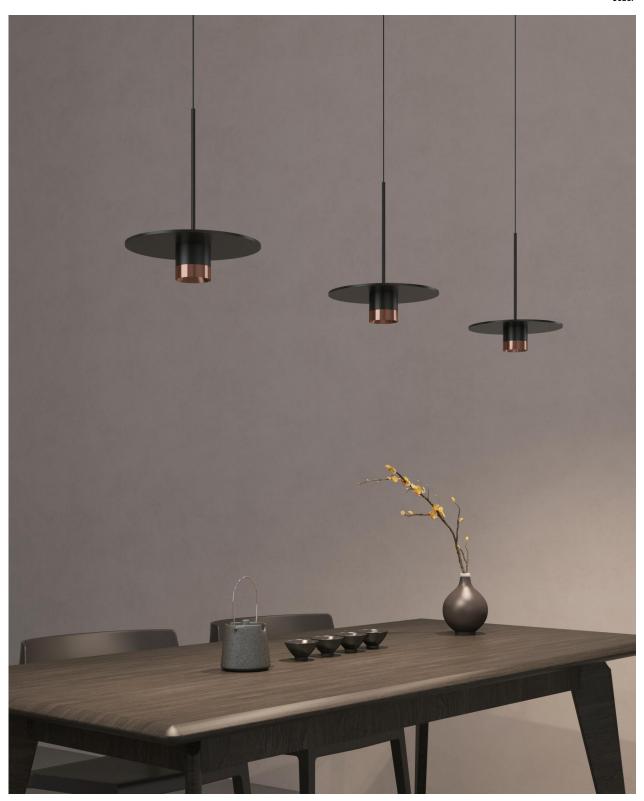

The interaction between people and the zoom lens offers light the ability to be changeable. The unique zoom function adapts to multiple lighting situations. With a bigger beam angle, the lighting is soft and comfortable; with a smaller beam angle, the light is focused and accent.