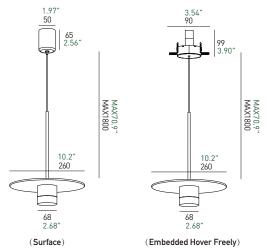

The image of "Joaer" is taken from the Chinese character "Heng", which symbolizes the eternal Sun and the Moon that have existed since ancient times.

It is with simple but exquisite appearance, like a sculpture full of ancient flavors. The outer appearance is a combination of spraying and metal plating, creating a feeling of profound also light luxury.

The interaction between people and the zoom lens offers light the ability to be changeable. The unique zoom function adapts to multiple lighting situations. With a bigger beam angle, the lighting is soft and comfortable; with a smaller beam angle, the light is focused and accent.