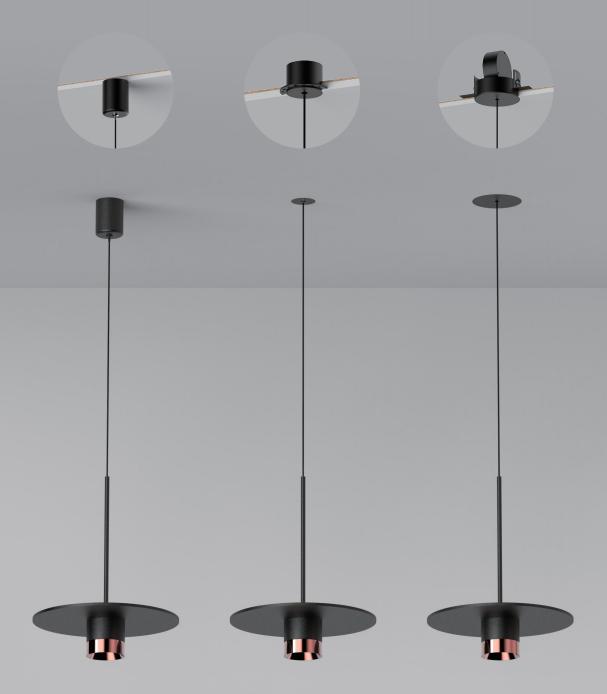

The image of "Joaer" is taken from the Chinese character "Heng", which symbolizes the eternal Sun and the Moon that have existed since ancient times.

It is with simple but exquisite appearance, like a sculpture full of ancient flavors. The outer appearance is a combination of spraying and metal plating, creating a feeling of profound also light luxury.

The interaction between people and the zoom lens offers light the ability to be changeable. The unique zoom function adapts to multiple lighting situations. With a bigger beam angle, the lighting is soft and comfortable; with a smaller beam angle, the light is focused and accent.