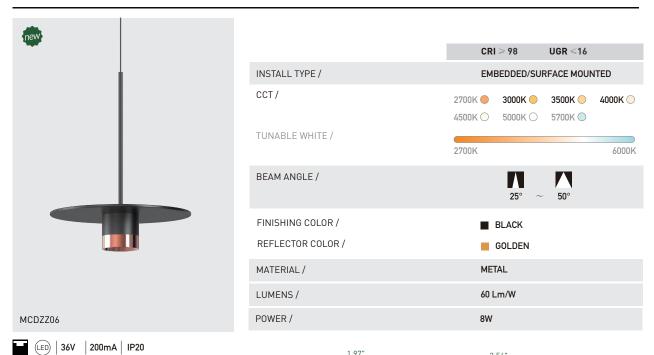

The interaction between people and the zoom lens offers light the ability to be changeable. The unique zoom function adapts to multiple lighting situations. With a bigger beam angle, the lighting is soft and comfortable; with a smaller beam angle, the light is focused and accent.