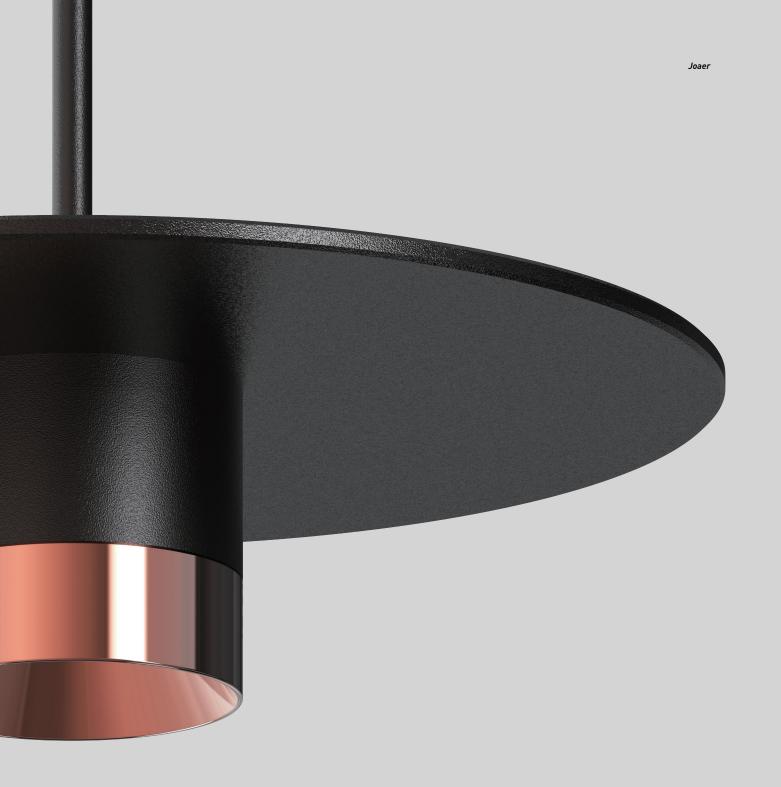

The image of "Joaer" is taken from the Chinese character "Heng", which symbolizes the eternal Sun and the Moon that have existed since ancient times.

It is with simple but exquisite appearance, like a sculpture full of ancient flavors. The outer appearance is a combination of spraying and metal plating, creating a feeling of profound also light luxury.