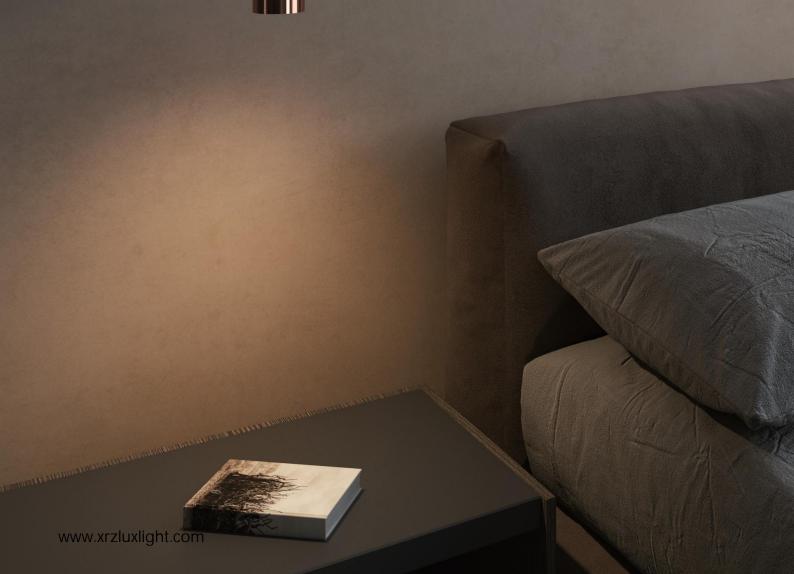

The image of "Joaer" is taken from the Chinese character "Heng", which symbolizes the eternal Sun and the Moon that have existed since ancient times.

It is with simple but exquisite appearance, like a sculpture full of ancient flavors. The outer appearance is a combination of spraying and metal plating, creating a feeling of profound also light luxury.