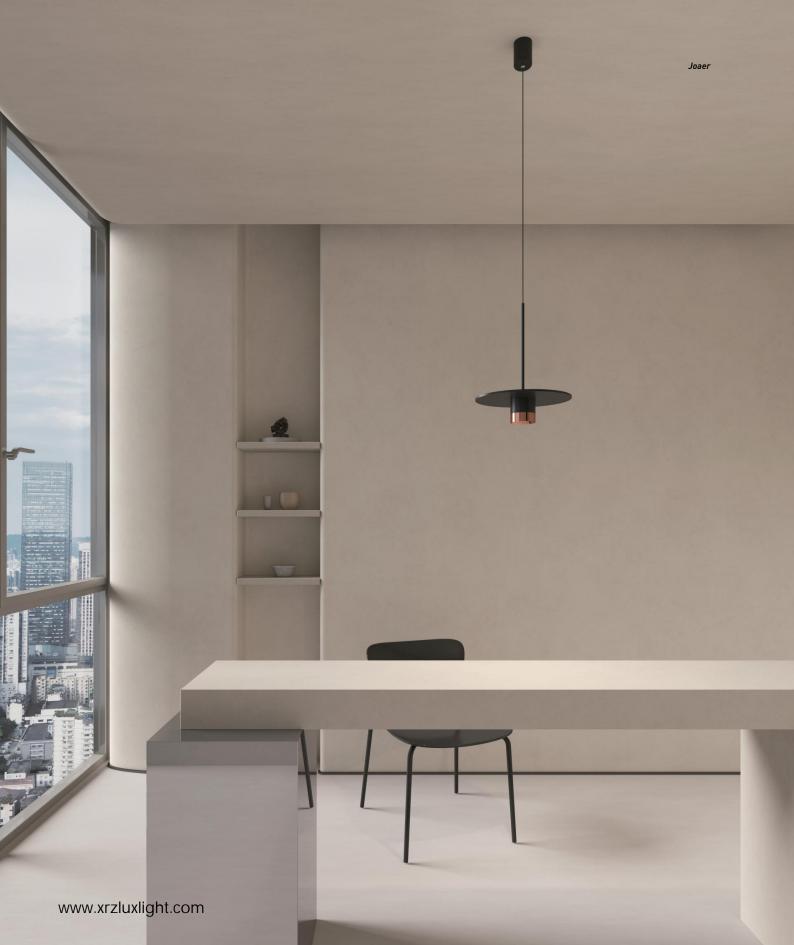

The image of "Joaer" is taken from the Chinese character "Heng", which symbolizes the eternal Sun and the Moon that have existed since ancient times.

It is with simple but exquisite appearance, like a sculpture full of ancient flavors. The outer appearance is a combination of spraying and metal plating, creating a feeling of profound also light luxury.