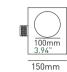

## Basic Information

| Model                | SG-S04QT                             |
|----------------------|--------------------------------------|
| Embedded Parts       | Trimless                             |
| Mounting             | Recessed                             |
| Trim Finishing Color | White                                |
| Reflector Color      | White                                |
| Material             | Gypsum Housing, Aluminium Light Body |
| Cutout Size          | [/]]L187*W153*D58                    |
| IP Pating            | IP20                                 |
| Davier               | Max. 3W                              |
| Input Voltago        | DC3V                                 |
| Input Current        | Max. 350mA                           |