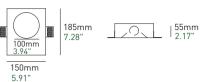

## Basic Information

| Model                | SG-S04QT                             |
|----------------------|--------------------------------------|
| Embedded Parts       | Trimless                             |
| Mounting             | Recessed                             |
| Trim Finishing Color | White                                |
| Reflector Color      | White                                |
| Material             | Gypsum Housing, Aluminium Light Body |
| Cutout Size          | [/]]L187*W153*D58                    |
| IP Pating            | IP20                                 |
| Davier               | Max. 3W                              |
| Input Voltago        | DC3V                                 |
| Input Current        | Max. 350mA                           |

## Gypsum.Circle

The lamp and the wall become a whole, and the light coming from the wall is as soft, eternal, and charming as the sunlight. The unique curved structure makes it not exposed to the light source. The installed depth of the Gypsum Lamp Circle is only 5.5 cm.