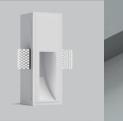

## ypsum.Square

The minimalist design features clean, simple lines, and the curved back lines of the gypsum lamp are optimized to create an indirect lighting solution. The minimalist design style allows it to apply to many different interior de