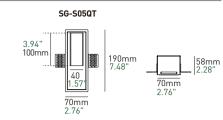

## Basic Information

| Model                | SG-S05QT                             |
|----------------------|--------------------------------------|
| Embedded Parts       | Trimless                             |
| Mounting             | Recessed                             |
| Trim Finishing Color | White                                |
| Reflector Color      | White                                |
| Material             | Gypsum Housing, Aluminium Light Body |
| Cutout Size          | [ <sup>7</sup> ]]L193*W73*D58        |
| IP Rating            | IP20                                 |
| Power                | Max. 3W                              |
| Input Voltage        | DC3V                                 |
| Input Current        | Max. 350mA                           |